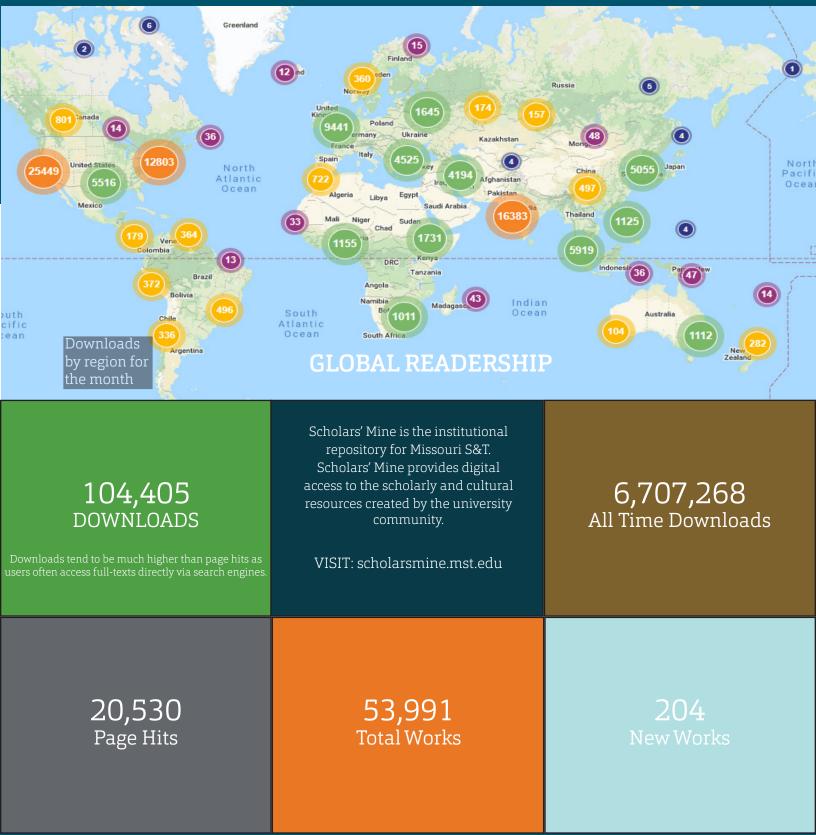

ogy, krostn@mst.edu

Follow this and additional works at: https://scholarsmine.mst.edu/sm\_stats

Part of the Scholarly Communication Commons, and the Scholarly Publishing Commons

## **Recommended Citation**

Krost, Nancy S., "Scholars' Mine Quick Facts January 2022" (2022). *Scholars' Mine Statistics*. 89. https://scholarsmine.mst.edu/sm\_stats/89

This Report is brought to you for free and open access by Scholars' Mine. It has been accepted for inclusion in Scholars' Mine Statistics by an authorized administrator of Scholars' Mine. This work is protected by U. S. Copyright Law. Unauthorized use including reproduction for redistribution requires the permission of the copyright holder. For more information, please contact scholarsmine@mst.edu.

## SCHOLARS' MINE QUICK FACTS January 2022