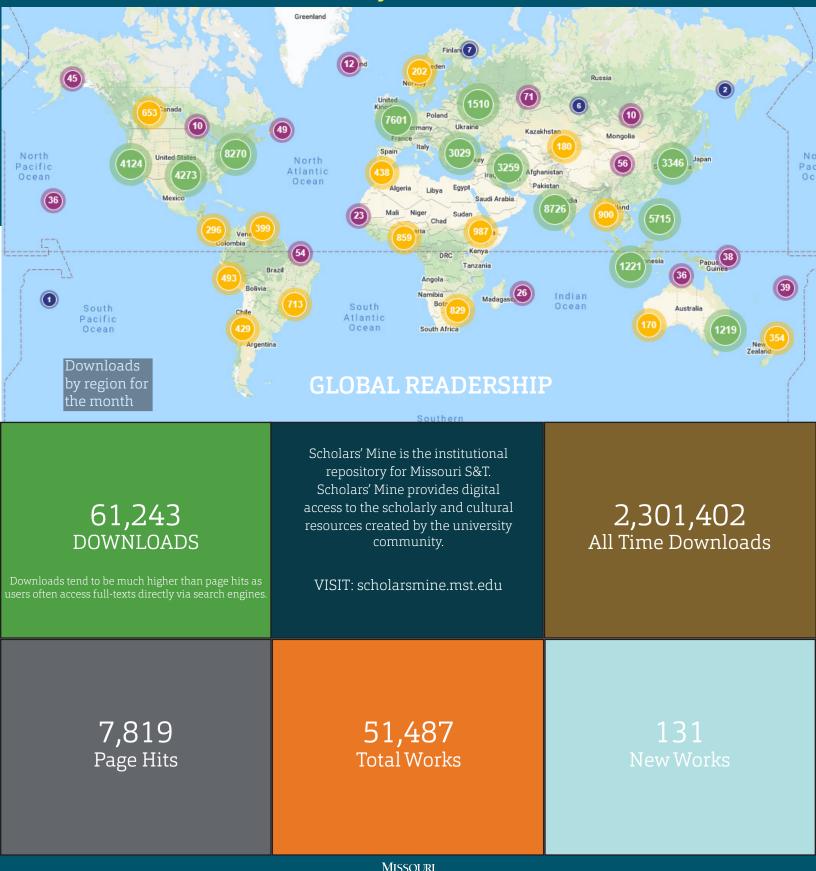

echnology, krostn@mst.edu

Follow this and additional works at: https://scholarsmine.mst.edu/sm\_stats

Part of the Scholarly Communication Commons, and the Scholarly Publishing Commons

## **Recommended Citation**

Krost, Nancy S., "Scholars' Mine Quick Facts July 2018" (2018). *Scholars' Mine Statistics*. 77. https://scholarsmine.mst.edu/sm\_stats/77

This Report is brought to you for free and open access by Scholars' Mine. It has been accepted for inclusion in Scholars' Mine Statistics by an authorized administrator of Scholars' Mine. This work is protected by U. S. Copyright Law. Unauthorized use including reproduction for redistribution requires the permission of the copyright holder. For more information, please contact scholarsmine@mst.edu.

## SCHOLARS' MINE QUICK FACTS July 2018