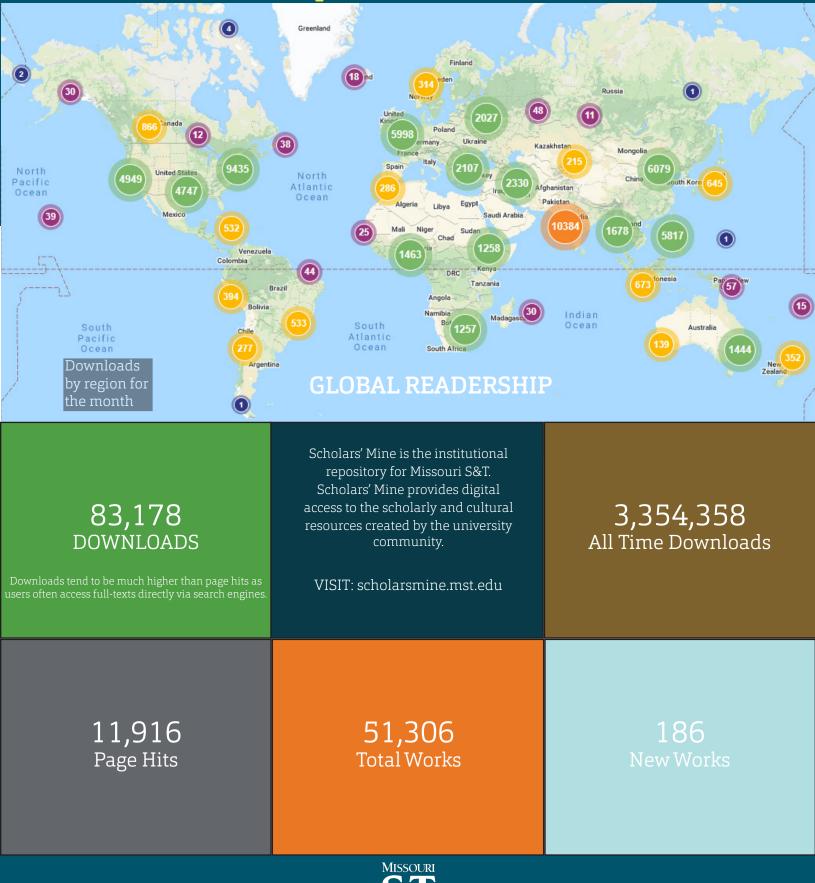

krostn@mst.edu

Follow this and additional works at: https://scholarsmine.mst.edu/sm\_stats

Part of the Scholarly Communication Commons, and the Scholarly Publishing Commons

## **Recommended Citation**

Krost, Nancy S., "Scholars' Mine Quick Facts September 2019" (2019). *Scholars' Mine Statistics*. 60. https://scholarsmine.mst.edu/sm\_stats/60

This Report is brought to you for free and open access by Scholars' Mine. It has been accepted for inclusion in Scholars' Mine Statistics by an authorized administrator of Scholars' Mine. This work is protected by U. S. Copyright Law. Unauthorized use including reproduction for redistribution requires the permission of the copyright holder. For more information, please contact scholarsmine@mst.edu.

## SCHOLARS' MINE QUICK FACTS September 2019