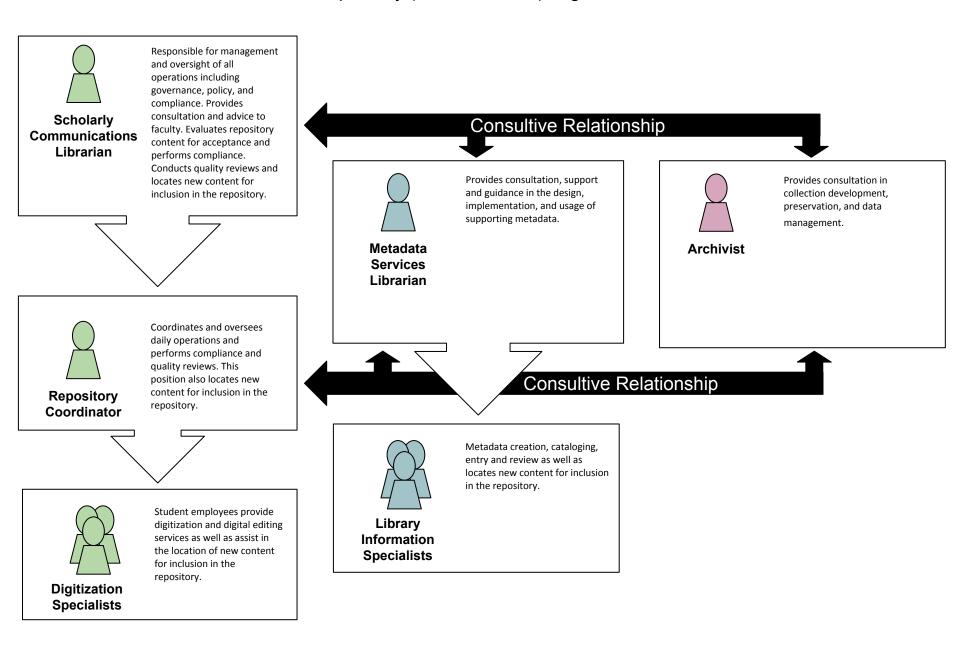

## Flowchart - Scholars' Mine Organizational Structure

James Roger Weaver Missouri University of Science and Technology, weaverir@mst.edu

Follow this and additional works at: https://scholarsmine.mst.edu/scpro\_guidelines

## Institutional Repository (Scholars' Mine) Organizational Structure