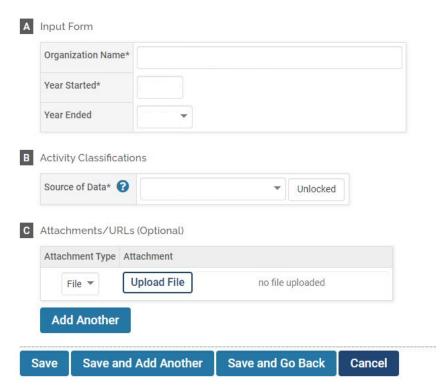

#### **A Note About Attachments**

- Many forms in myVITA allow you to add attachments. myVITA accepts any file format.
- We recommend attaching only commonly used formats like Microsoft Office or PDF.
- PDF is the most preferred because it is more likely to be readable in the future.
- File sizes for attachments are capped at 750MB per file.