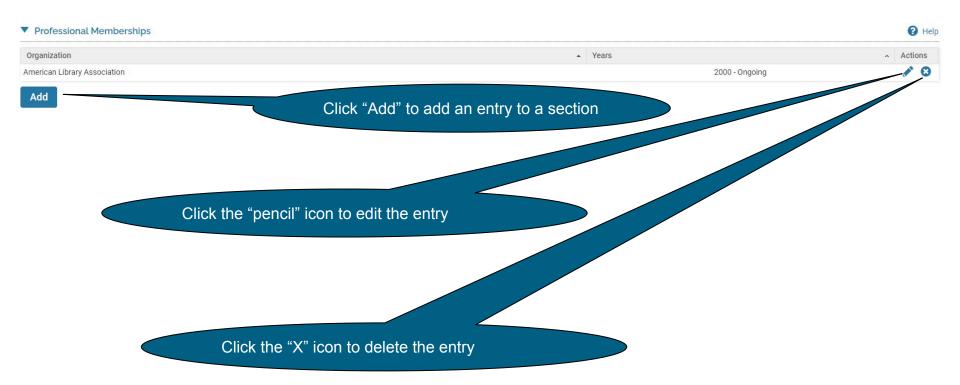

### :: my VITA Using my VITA

| ▶ Personal Information                       | Help          |
|----------------------------------------------|---------------|
| ▶ Contact Information                        | Help          |
| Current University Position                  | Help          |
| External Facing Website Options              | Help          |
| ▶ Degrees                                    | Help          |
| ▶ Professional Licensures and Certifications | Help          |
| ▶ Researcher IDs                             | Help          |
| Areas of Interest and Expertise              | <b>⊘</b> Help |
| ▶ Professional Memberships                   | Help          |
| Work and Professional Experience             | <b>⊘</b> Help |
| Military Experience                          | Help          |
| ▶ Teaching Statement and Overview            | <b>⊘</b> Help |
| Research Statement and Overview              | Help          |
| Service Statement and Overview               | <b>⊘</b> Help |
| Impact Statements: Personal and Career       | Help          |
| ▶ Biography                                  | Help          |
| Curriculum Vitae (uploaded file)             |               |

## :: my VITA Using my VITA

| Peip                                              |                                                                                                                                                                                                                                                                                                                               |
|---------------------------------------------------|-------------------------------------------------------------------------------------------------------------------------------------------------------------------------------------------------------------------------------------------------------------------------------------------------------------------------------|
| <b>⊘</b> Help                                     | Ô                                                                                                                                                                                                                                                                                                                             |
| <b>⊘</b> Help                                     |                                                                                                                                                                                                                                                                                                                               |
| <b>⊘</b> Help                                     | ģ                                                                                                                                                                                                                                                                                                                             |
| Help                                              |                                                                                                                                                                                                                                                                                                                               |
| Help                                              | Û                                                                                                                                                                                                                                                                                                                             |
| Help                                              |                                                                                                                                                                                                                                                                                                                               |
| Help                                              | ġ                                                                                                                                                                                                                                                                                                                             |
| Help                                              |                                                                                                                                                                                                                                                                                                                               |
| Help                                              | ġ.                                                                                                                                                                                                                                                                                                                            |
| Help                                              |                                                                                                                                                                                                                                                                                                                               |
| Click the "right arrow" to open/expand a section. | į                                                                                                                                                                                                                                                                                                                             |
| <b>?</b> Help                                     |                                                                                                                                                                                                                                                                                                                               |
| Help                                              | Ċ                                                                                                                                                                                                                                                                                                                             |
| Help                                              |                                                                                                                                                                                                                                                                                                                               |
| Help                                              |                                                                                                                                                                                                                                                                                                                               |
| € Hap                                             |                                                                                                                                                                                                                                                                                                                               |
|                                                   | Phelp |