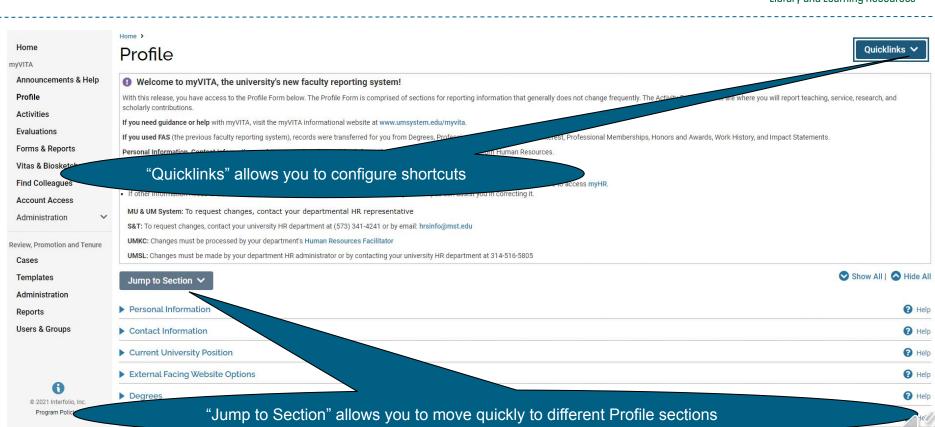

#### Profile

Quicklinks 🗸

Welcome to myVITA, the university's new faculty reporting system!

With this release, you have access to the Profile Form below. The Profile Form is comprised of sections for reporting information that generally does not change frequently. The Activity Form sections are where you will report teaching, service, research, and scholarly contributions.

If you need guidance or help with myVITA, visit the myVITA informational website at www.umsystem.edu/myvita.

If you used FAS (the previous faculty reporting system), records were transferred for you from Degrees, Professional Licensures, Areas of Interest, Professional Memberships, Honors and Awards, Work History, and Impact Statements.

Personal Information, Contact Information, and Current University Position information has been transferred for you from Human Resources.

- If you notice errors in the locked fields in these sections of the Profile Form, this information can be changed.
- Once processed in HR, updates to this section of myVITA will be updated within two business days.
- If you want to correct your home or cell phone numbers, you can change this setting in myHR "Personal Info" and "Employee Data." Click here to access myHR.
- If other information needs to be corrected (such as name, title, etc.) Human Resources on your campus can assist you in correcting it.

MU & UM System: To request changes, contact your departmental HR representative

S&T: To request changes, contact your university HR department at (573) 341-4241 or by email: hrsinfo@mst.edu

UMKC: Changes must be processed by your department's Human Resources Facilitator

UMSL: Changes must be made by your department HR administrator or by contacting your university HR department at 314-516-5805

Jump to Section 🗸

Personal Information

Contact Information

Current University Position

External Facing Website Options

Degrees

▶ Professional Licensures and Certifications

Show All I A Hide All