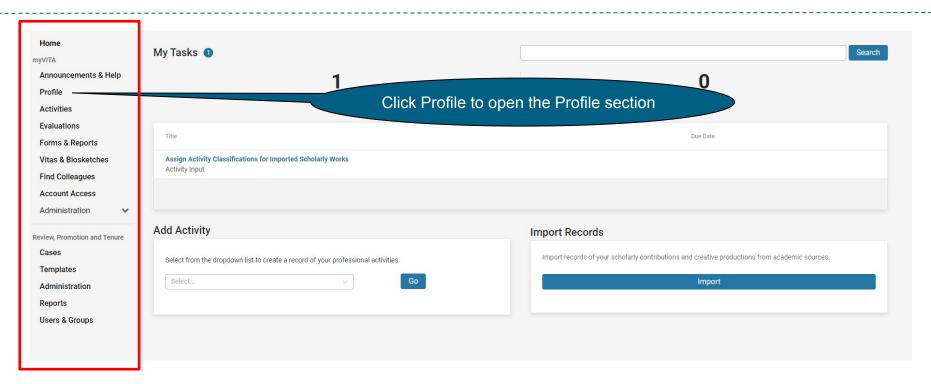

### :: my VITA Using my VITA

Home

Announcements & Help

myVITA

Profile

Activities

Evaluations

Forms & Reports

Vitas & Biosketches

Find Colleagues

Account Access

Administration

Review, Promotion and Tenure

Cases

Templates

Administration Reports

Users & Groups

Home