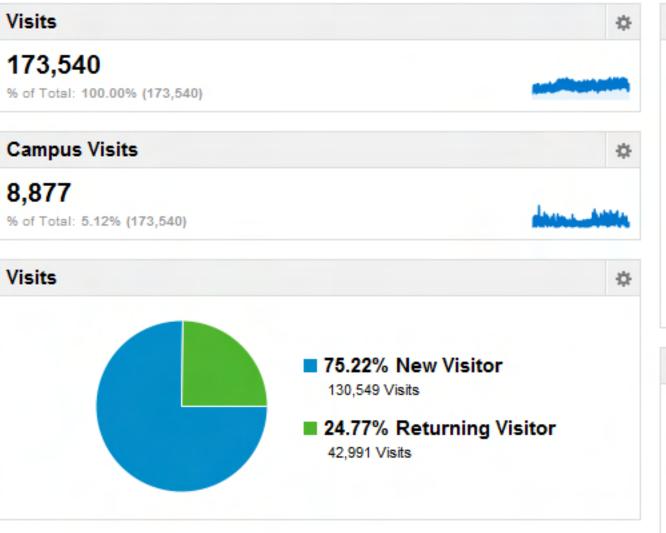

https://scholarsmine.mst.edu/sm\_stats

## **Recommended Citation**

Library and Learning Resources, "Scholars' Mine Annual Statistics Report for Jan. 1 2011 - Dec. 31 2011" (2011). Scholars' Mine Statistics. 2.

https://scholarsmine.mst.edu/sm\_stats/2



This work is licensed under a Creative Commons Attribution-Noncommercial-Share Alike 4.0 License.

This Data - Numeric is brought to you for free and open access by Scholars' Mine. It has been accepted for inclusion in Scholars' Mine Statistics by an authorized administrator of Scholars' Mine. This work is protected by U. S. Copyright Law. Unauthorized use including reproduction for redistribution requires the permission of the copyright holder. For more information, please contact scholarsmine@mst.edu.

## Scholars' Mine Annual Report



| Mobile Visits |         |           |
|---------------|---------|-----------|
| Mobile        | Visits  | Pageviews |
| No            | 171,100 | 342,398   |
| Yes           | 2,440   | 3,398     |
|               |         |           |