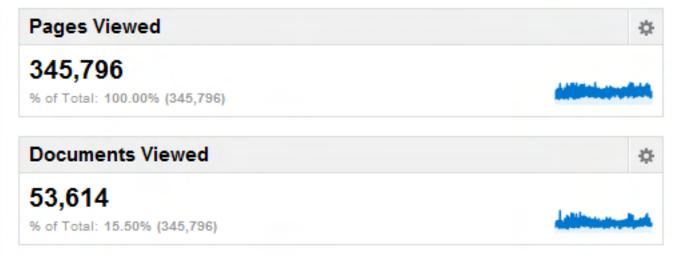

## Scholars' Mine Annual Report

| Mobile Visits |         |           |
|---------------|---------|-----------|
| Mobile        | Visits  | Pageviews |
| No            | 171,100 | 342,398   |
| Yes           | 2,440   | 3,398     |
|               |         |           |