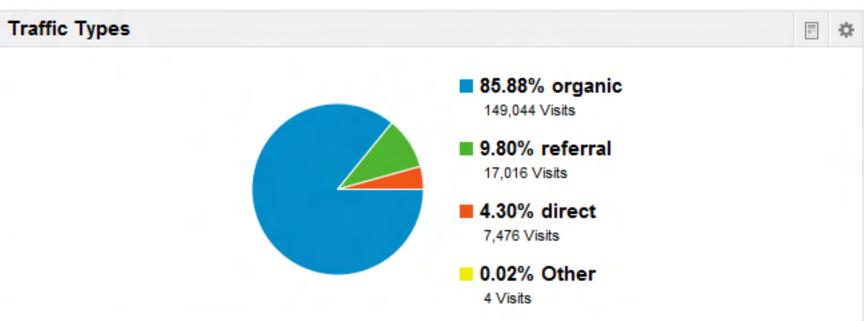

_stats/2



This work is licensed under a Creative Commons Attribution-Noncommercial-Share Alike 4.0 License.

This Data - Numeric is brought to you for free and open access by Scholars' Mine. It has been accepted for inclusion in Scholars' Mine Statistics by an authorized administrator of Scholars' Mine. This work is protected by U. S. Copyright Law. Unauthorized use including reproduction for redistribution requires the permission of the copyright holder. For more information, please contact scholarsmine@mst.edu.

## Scholars' Mine Annual Report



| Mobile Visits |         |           |
|---------------|---------|-----------|
| Mobile        | Visits  | Pageviews |
| No            | 171,100 | 342,398   |
| Yes           | 2,440   | 3,398     |
|               |         |           |