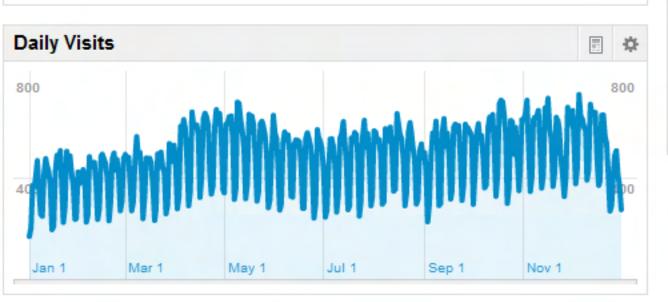

m\_stats/2



This work is licensed under a Creative Commons Attribution-Noncommercial-Share Alike 4.0 License.

This Data - Numeric is brought to you for free and open access by Scholars' Mine. It has been accepted for inclusion in Scholars' Mine Statistics by an authorized administrator of Scholars' Mine. This work is protected by U. S. Copyright Law. Unauthorized use including reproduction for redistribution requires the permission of the copyright holder. For more information, please contact scholarsmine@mst.edu.

## Scholars' Mine Annual Report



| Mobile Visits |         |           |
|---------------|---------|-----------|
| Mobile        | Visits  | Pageviews |
| No            | 171,100 | 342,398   |
| Yes           | 2,440   | 3,398     |
|               |         |           |