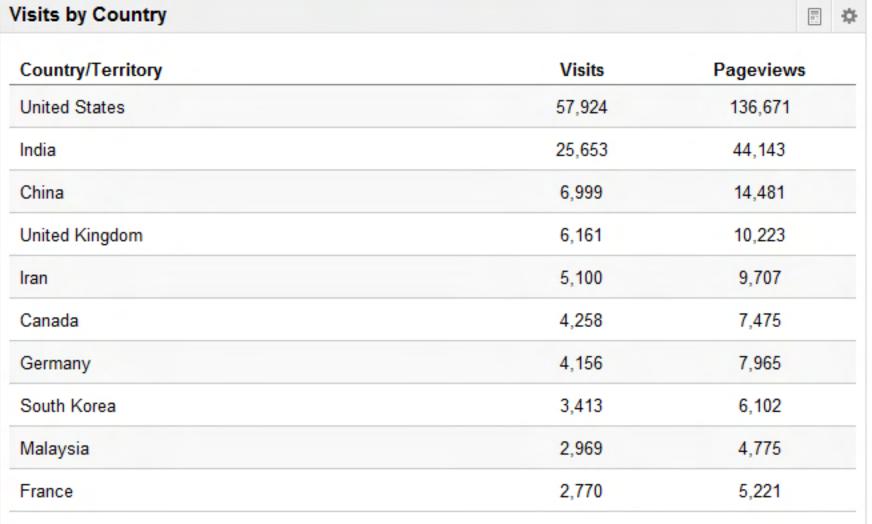

## Scholars' Mine Annual Report

| Mobile Visits |         |           |
|---------------|---------|-----------|
| Mobile        | Visits  | Pageviews |
| No            | 171,100 | 342,398   |
| Yes           | 2,440   | 3,398     |
|               |         |           |